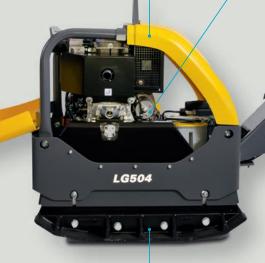

## **EASY MAINTENANCE**

A better access to the tank and belt tensioning make maintenance easy.

There is a hydraulic pump on the engine, which reduces the risk of impact damages.

And there is a possibility to change oil in the eccentric box via front placed hole.