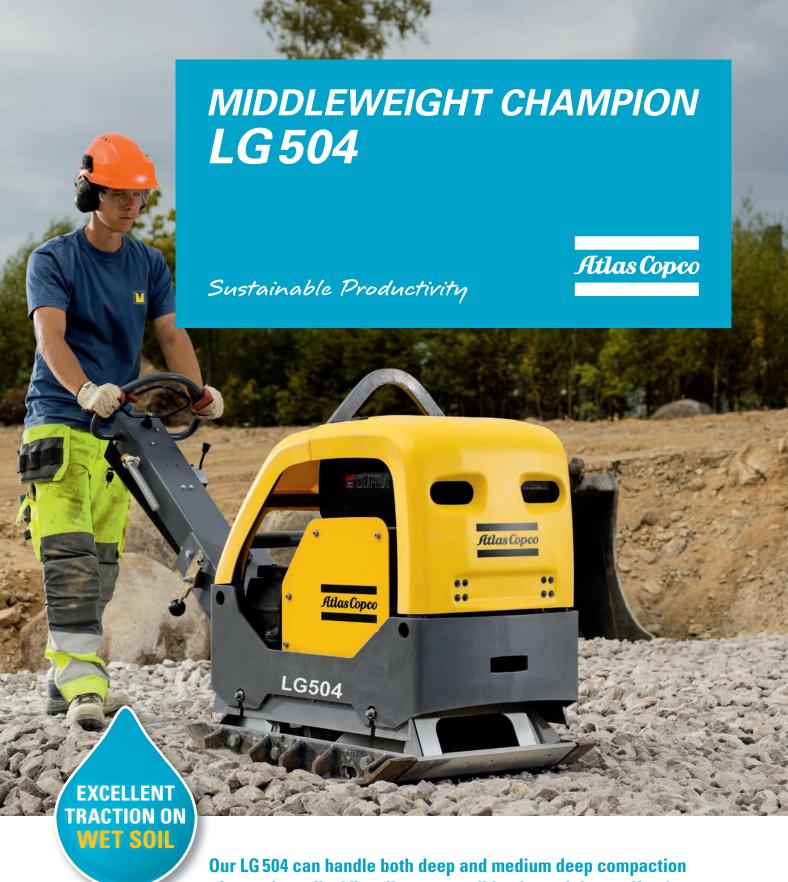

Our LG 504 can handle both deep and medium deep compaction of granular soils. Like all our reversible plates, it is an effective alternative and complement to rollers when compacting soil in confined areas.

High speed and balanced design contribute to easy handling even on rough surfaces. The vibration damped handle makes you more effective. And thanks to low vibration levels you can do more hours of compacting and better ergonomics helps you stay concentrated on the task at hand.

The design of the LG 504 follows the new forward and reversible plate compactor family style — more modern, better performance and less impact on the operator.

## **EXCELLENT TRACTION**

Higher frequency, higher centrifugal force and higher amplitude of the LG 504 improve traction, especially on wet soil.

Visualisation of LG 504's excellent traction on wet soil