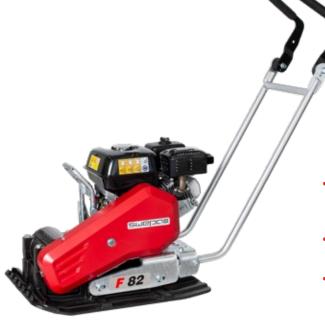

## F 82

## FORWARD VIBRATORY PLATE

- Devibrated and ergonomic handle with low hand-arm-vibration levels.
- The F 82 can cope with the toughest of jobs since parts of the engine and transmission are protected by a cover.
- The chassis and handlebar are galvanized providing a superior corrosion protection and maintenance-free life.
- The excentric element has permanently lubricated bearings that are maintenance free.
- The handlebar can easily be removed without any tools, for instance, during transportation.

## For compaction of sand, gravel, rock fill and paving stones.

All our machine models are versatile and easy to operate. They are also durable and reliable, which imply low maintenance costs.

• The Swepac F 82 is the ideal high performance all-round machine.

| TECHNICAL DATA – <b>Swepac f 82</b> |                             |  |
|-------------------------------------|-----------------------------|--|
| Weight, net                         | 82 kg                       |  |
| Base plate, width x length          | 430 x 610 mm                |  |
| Height, max / min                   | 990 / 980 mm                |  |
| Length, max / min                   | 1070 / 640 mm               |  |
| Engine                              | Honda GX 160                |  |
| Fuel tank capacity                  | 3.1 liter                   |  |
| Fuel                                | Unleaded or alkylate petrol |  |
| Engine output, max                  | 3.6 kW (4.8 hp)             |  |
| Centrifugal force                   | 15 kN                       |  |
| Frequency                           | 93 Hz                       |  |
| Working speed                       | 0-25 m/min                  |  |